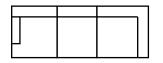

## Choose an arrangement shown below or create the one that suits your home.

60W-491 LEFT ARM SITTING SOFA WITH ATTACHED CORNER 39" H x 93" W x 38.5" D

60X-491 RIGHT ARM SITTING SOFA WITH ATTACHED CORNER 39" H x 93" W x 38.5" D

60Y-491 LEFT ARM SITTING SOFA 39" H x 78.5" W x 38.5" D

60Z-491 RIGHT ARM SITTING SOFA 39" H x 78.5" W x 38.5" D

60F-491 LEFT ARM SITTING QUEEN SLEEP SOFA 39" H x 78.5" W x 38.5" D

60G-491 RIGHT ARM SITTING QUEEN SLEEP SOFA 39" H x 78.5" W x 38.5" D