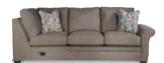

### LA-Z-BOY® PREMIER SECTIONAL GROUP

60Y-491 LEFT ARM SITTING SOFA

610-491 SOFA 510-491 QUEEN SLEEP SOFA 39" H x 86" W x 38" D

60Z-491 RIGHT ARM SITTING SOFA

630-491 LOVESEAT 39" H x 63.5" W x 38" D

60W-491 LEFT ARM SITTING SOFA WITH ATTACHED CORNER

60Y-491 LEFT ARM SITTING SOFA 39" H x 78.5" W x 38.5" D

60Z-491 RIGHT ARM SITTING SOFA 39" H x 78.5" W x 38.5" D

60F-491 LEFT ARM SITTING QUEEN SLEEP SOFA 39" H x 78.5" W x 38.5" D

60G-491 RIGHT ARM SITTING QUEEN SLEEP SOFA 39" H x 78.5" W x 38.5" D