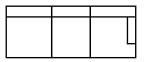

## Choose an arrangement shown below or create the one that suits your home.

60W-491 LEFT ARM SITTING SOFA WITH ATTACHED CORNER 39" H x 93" W x 38.5" D

60X-491 RIGHT ARM SITTING SOFA WITH ATTACHED CORNER 39" H x 93" W x 38.5" D

60Y-491 LEFT ARM SITTING SOFA 39" H x 78.5" W x 38.5" D

60Z-491 RIGHT ARM SITTING SOFA 39" H x 78.5" W x 38.5" D

60F-491 LEFT ARM SITTING QUEEN SLEEP SOFA 39" H x 78.5" W x 38.5" D

60G-491 RIGHT ARM SITTING QUEEN SLEEP SOFA 39" H x 78.5" W x 38.5" D