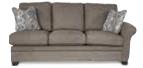

# NATALIE

There's so much to love about the Natalie Sectional Sofa. With classic lines, deeply cushioned seats and back, flared roll arms and wood legs, it's no wonder these accent pillows call it home. With different configurations, you can even create a queen sleep sofa for those moments when you need it most.

### LA-Z-BOY® PREMIER SECTIONAL GROUP

60Y-491 LEFT ARM SITTING SOFA

610-491 SOFA 510-491 QUEEN SLEEP SOFA 39" H x 86" W x 38" D

60Z-491 RIGHT ARM SITTING SOFA

630-491 LOVESEAT 39" H x 63.5" W x 38" D

60W-491 LEFT ARM SITTING SOFA WITH ATTACHED CORNER