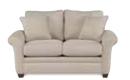

# NATALIE

There's so much to love about the Natalie Sectional Sofa. With classic lines, deeply cushioned seats and back, flared roll arms and wood legs, it's no wonder these accent pillows call it home. With different configurations, you can even create a queen sleep sofa for those moments when you need it most.

### LA-Z-BOY® PREMIER SECTIONAL GROUP

60Y-491 LEFT ARM SITTING SOFA

610-491 SOFA 510-491 QUEEN SLEEP SOFA 39" H x 86" W x 38" D

60Z-491 RIGHT ARM SITTING SOFA

630-491 LOVESEAT 39" H x 63.5" W x 38" D

60W-491 LEFT ARM SITTING SOFA WITH ATTACHED CORNER