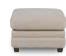

230-491 STATIONARY CHAIR 39" H x 41" W x 38" D

60X-491 RIGHT ARM SITTING SOFA WITH ATTACHED CORNER

60F-491 LEFT ARM SITTING QUEEN SLEEP SOFA

60G-491 RIGHT ARM SITTING QUEEN SLEEP SOFA

240-491 OTTOMAN 19" H x 31.5" W x 23" D