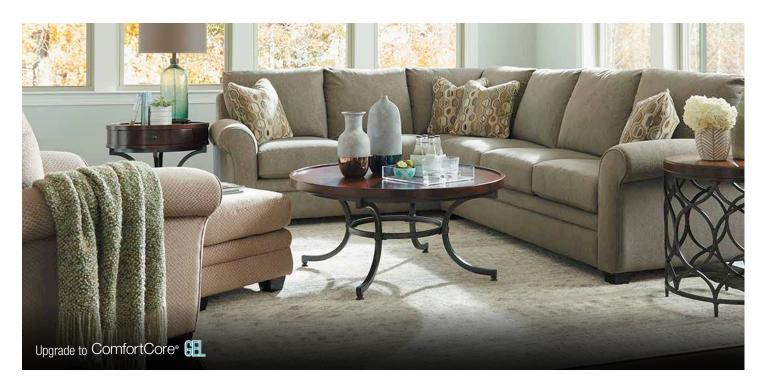

# NATALIE

There's so much to love about the Natalie Sectional Sofa. With classic lines, deeply cushioned seats and back, flared roll arms and wood legs, it's no wonder these accent pillows call it home. With different configurations, you can even create a queen sleep sofa for those moments when you need it most.

### LA-Z-BOY® PREMIER SECTIONAL GROUP

60Y-491 LEFT ARM SITTING SOFA

610-491 SOFA 510-491 QUEEN SLEEP SOFA 39" H x 86" W x 38" D

60Z-491 RIGHT ARM SITTING SOFA

630-491 LOVESEAT 39" H x 63.5" W x 38" D

60W-491 LEFT ARM SITTING SOFA WITH ATTACHED CORNER

## Choose an arrangement shown below or create the one that suits your home.

60W-491 LEFT ARM SITTING SOFA WITH ATTACHED CORNER 39" H x 93" W x 38.5" D

60X-491 RIGHT ARM SITTING SOFA WITH ATTACHED CORNER 39" H x 93" W x 38.5" D