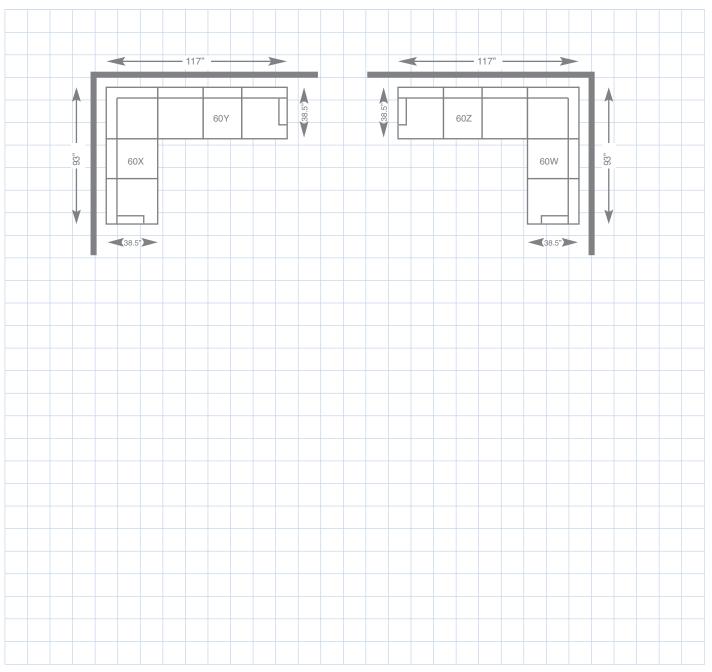

## Choose an arrangement shown below or create the one that suits your home.

60W-491 LEFT ARM SITTING SOFA WITH ATTACHED CORNER 39" H x 93" W x 38.5" D

60X-491 RIGHT ARM SITTING SOFA WITH ATTACHED CORNER 39" H x 93" W x 38.5" D

60Y-491 LEFT ARM SITTING SOFA 39" H x 78.5" W x 38.5" D

60Z-491 RIGHT ARM SITTING SOFA 39" H x 78.5" W x 38.5" D

60F-491 LEFT ARM SITTING QUEEN SLEEP SOFA 39" H x 78.5" W x 38.5" D

60G-491 RIGHT ARM SITTING QUEEN SLEEP SOFA 39" H x 78.5" W x 38.5" D