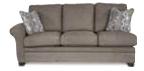

### LA-Z-BOY® PREMIER SECTIONAL GROUP

60Y-491 LEFT ARM SITTING SOFA

610-491 SOFA 510-491 QUEEN SLEEP SOFA 39" H x 86" W x 38" D

60Z-491 RIGHT ARM SITTING SOFA

630-491 LOVESEAT 39" H x 63.5" W x 38" D

60W-491 LEFT ARM SITTING SOFA WITH ATTACHED CORNER

230-491 STATIONARY CHAIR 39" H x 41" W x 38" D

60X-491 RIGHT ARM SITTING SOFA WITH ATTACHED CORNER

60F-491 LEFT ARM SITTING QUEEN SLEEP SOFA

60G-491 RIGHT ARM SITTING QUEEN SLEEP SOFA

240-491 OTTOMAN 19" H x 31.5" W x 23" D