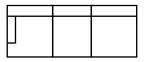

## Choose an arrangement shown below or create the one that suits your home.

60W-491 LEFT ARM SITTING SOFA WITH ATTACHED CORNER 39" H x 93" W x 38.5" D

60X-491 RIGHT ARM SITTING SOFA WITH ATTACHED CORNER 39" H x 93" W x 38.5" D

60Y-491 LEFT ARM SITTING SOFA 39" H x 78.5" W x 38.5" D

60Z-491 RIGHT ARM SITTING SOFA 39" H x 78.5" W x 38.5" D

60F-491 LEFT ARM SITTING QUEEN SLEEP SOFA 39" H x 78.5" W x 38.5" D

60G-491 RIGHT ARM SITTING QUEEN SLEEP SOFA 39" H x 78.5" W x 38.5" D