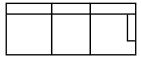

## Choose an arrangement shown below or create the one that suits your home.

60W-491 LEFT ARM SITTING SOFA WITH ATTACHED CORNER 39" H x 93" W x 38.5" D

60X-491 RIGHT ARM SITTING SOFA WITH ATTACHED CORNER 39" H x 93" W x 38.5" D

60Y-491 LEFT ARM SITTING SOFA 39" H x 78.5" W x 38.5" D

60Z-491 RIGHT ARM SITTING SOFA 39" H x 78.5" W x 38.5" D

60F-491 LEFT ARM SITTING QUEEN SLEEP SOFA 39" H x 78.5" W x 38.5" D

60G-491 RIGHT ARM SITTING QUEEN SLEEP SOFA 39" H x 78.5" W x 38.5" D