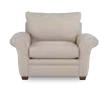

230-491 STATIONARY CHAIR 39" H x 41" W x 38" D

60X-491 RIGHT ARM SITTING SOFA WITH ATTACHED CORNER

60F-491 LEFT ARM SITTING QUEEN SLEEP SOFA

60G-491 RIGHT ARM SITTING QUEEN SLEEP SOFA

240-491 OTTOMAN 19" H x 31.5" W x 23" D