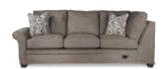

### LA-Z-BOY® PREMIER SECTIONAL GROUP

60Y-491 LEFT ARM SITTING SOFA

610-491 SOFA 510-491 QUEEN SLEEP SOFA 39" H x 86" W x 38" D

60Z-491 RIGHT ARM SITTING SOFA

630-491 LOVESEAT 39" H x 63.5" W x 38" D

60W-491 LEFT ARM SITTING SOFA WITH ATTACHED CORNER

60Y-491 LEFT ARM SITTING SOFA 39" H x 78.5" W x 38.5" D

60Z-491 RIGHT ARM SITTING SOFA 39" H x 78.5" W x 38.5" D

60F-491 LEFT ARM SITTING QUEEN SLEEP SOFA 39" H x 78.5" W x 38.5" D

60G-491 RIGHT ARM SITTING QUEEN SLEEP SOFA 39" H x 78.5" W x 38.5" D