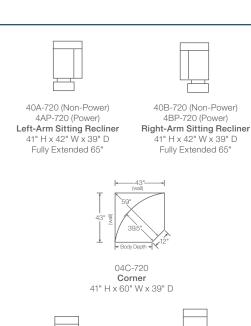

40A-720 or 4AP-720 (Power) Left-Arm Sitting Recliner

4QQ-720 Left-Arm Sitting **Reclining Chaise** 

40B-720 or 4BP-720 (Power) Right-Arm Sitting Recliner

4VV-720 Right-Arm Sitting **Reclining Chaise** 

04C-720 Corner