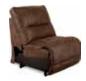

4CS-720 Storage Console

04M-720 **Armless Chair** 

410-720 or 41P-720 (Power) Reclining Chair and a Half 41" H x 50.5" W x 39" D

40S-720 Armless Recliner 4SP-720 Armless Recliner (Power)

40S-720 (Non-Power)

4SP-720 (Power)

Armless Recliner 41" H x 33.5" W x 39" D

Fully Extended 65"

4VV-720 4QQ-720 Left-Arm Sitting Right-Arm Sitting **Reclining Chaise** Reclining Chaise 40.5" H x 43" W x 66.5" D 40.5" H x 43" W x 66.5" D Fully Extended 74.5" Fully Extended 74.5"