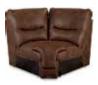

40A-720 or 4AP-720 (Power) Left-Arm Sitting Recliner

4QQ-720 Left-Arm Sitting **Reclining Chaise** 

40B-720 or 4BP-720 (Power) Right-Arm Sitting Recliner

4VV-720 Right-Arm Sitting **Reclining Chaise** 

04C-720 Corner