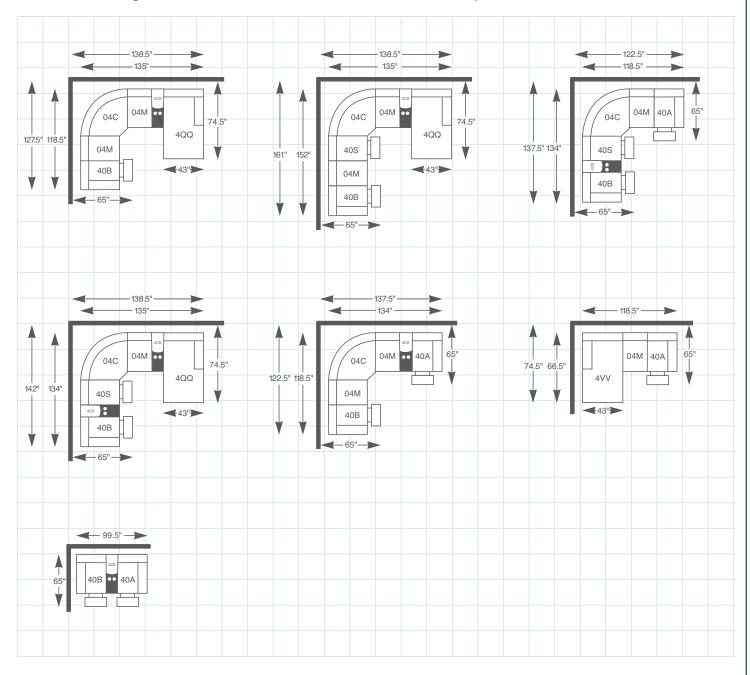

liner



4QQ-720 Left-Arm Sitting **Reclining Chaise** 



40B-720 or 4BP-720 (Power) Right-Arm Sitting Recliner



4VV-720 Right-Arm Sitting **Reclining Chaise** 



04C-720 Corner



4CS-720 Storage Console



04M-720 **Armless Chair** 



410-720 or 41P-720 (Power) Reclining Chair and a Half 41" H x 50.5" W x 39" D



40S-720 Armless Recliner 4SP-720 Armless Recliner (Power)





40S-720 (Non-Power)

4SP-720 (Power)

Armless Recliner 41" H x 33.5" W x 39" D

Fully Extended 65"





4VV-720 4QQ-720 Left-Arm Sitting Right-Arm Sitting **Reclining Chaise** Reclining Chaise 40.5" H x 43" W x 66.5" D 40.5" H x 43" W x 66.5" D Fully Extended 74.5" Fully Extended 74.5"



Storage Console 34.5" H x 15.5" W x 38.5" D

## Choose an arrangement shown below, or create the one that suits your home.