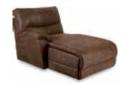

40A-720 or 4AP-720 (Power) Left-Arm Sitting Recliner

4QQ-720 Left-Arm Sitting **Reclining Chaise** 

40B-720 or 4BP-720 (Power) Right-Arm Sitting Recliner

4VV-720 Right-Arm Sitting **Reclining Chaise** 

04C-720 Corner

4SP-720 (Power)

Armless Recliner 41" H x 33.5" W x 39" D

Fully Extended 65"

4VV-720 4QQ-720 Left-Arm Sitting Right-Arm Sitting **Reclining Chaise** Reclining Chaise 40.5" H x 43" W x 66.5" D 40.5" H x 43" W x 66.5" D Fully Extended 74.5" Fully Extended 74.5"