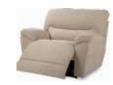

## DAWSON

Comfort for one and all-with the Dawson sectional you can invite a crowd. Generously scaled and cushioned with an extra-wide seat and full-body chaise support, the Dawson's modular pieces let you customize a seating arrangement that fits your home, and your circle of friends. Available in a wide selection of custom fabrics and leathers accented with extensive topstitched detailing.