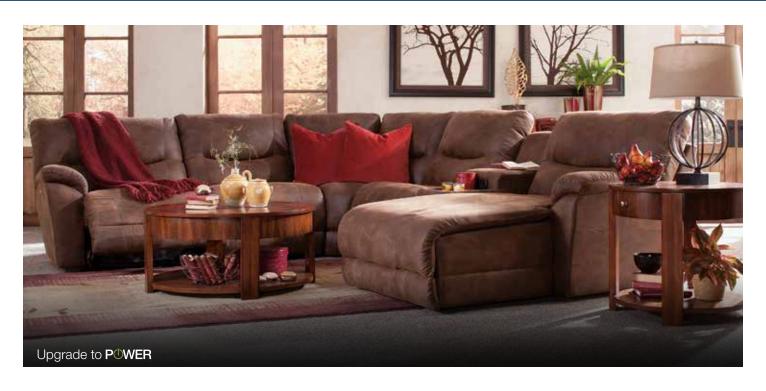

## DAWSON

Comfort for one and all-with the Dawson sectional you can invite a crowd. Generously scaled and cushioned with an extra-wide seat and full-body chaise support, the Dawson's modular pieces let you customize a seating arrangement that fits your home, and your circle of friends. Available in a wide selection of custom fabrics and leathers accented with extensive topstitched detailing.

40A-720 or 4AP-720 (Power) Left-Arm Sitting Recliner

4QQ-720 Left-Arm Sitting **Reclining Chaise** 

40B-720 or 4BP-720 (Power) Right-Arm Sitting Recliner

4VV-720 Right-Arm Sitting **Reclining Chaise** 

04C-720 Corner