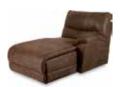

40A-720 or 4AP-720 (Power) Left-Arm Sitting Recliner

4QQ-720 Left-Arm Sitting **Reclining Chaise** 

40B-720 or 4BP-720 (Power) Right-Arm Sitting Recliner

4VV-720 Right-Arm Sitting **Reclining Chaise** 

04C-720 Corner

4CS-720 Storage Console

04M-720 **Armless Chair** 

410-720 or 41P-720 (Power) Reclining Chair and a Half 41" H x 50.5" W x 39" D

40S-720 Armless Recliner 4SP-720 Armless Recliner (Power)

40S-720 (Non-Power)