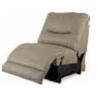

4SP-720 (Power)

Armless Recliner 41" H x 33.5" W x 39" D

Fully Extended 65"

4VV-720 4QQ-720 Left-Arm Sitting Right-Arm Sitting **Reclining Chaise** Reclining Chaise 40.5" H x 43" W x 66.5" D 40.5" H x 43" W x 66.5" D Fully Extended 74.5" Fully Extended 74.5"