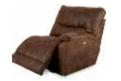

40A-720 or 4AP-720 (Power) Left-Arm Sitting Recliner

4QQ-720 Left-Arm Sitting **Reclining Chaise** 

40B-720 or 4BP-720 (Power) Right-Arm Sitting Recliner

4VV-720 Right-Arm Sitting **Reclining Chaise** 

04C-720 Corner

4SP-720 (Power)

Armless Recliner 41" H x 33.5" W x 39" D

Fully Extended 65"

4VV-720 4QQ-720 Left-Arm Sitting Right-Arm Sitting **Reclining Chaise** Reclining Chaise 40.5" H x 43" W x 66.5" D 40.5" H x 43" W x 66.5" D Fully Extended 74.5" Fully Extended 74.5"